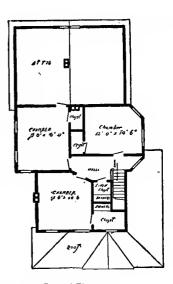

Design No. 2003

First Floor Plan

Second Floor Plan

#### Size: Width, 19 feet 10 inches; length, 38 feet, exclusive of porches

Blue prints consist of basement plan; first and second floor plans; front, two side elevations; wall sections and all necessary interior details. Specifications consist of about twenty pages of typewritten matter.

Full and complete working plans and specifications of this house will be furnished for \$5.00. Cost of this house is from about \$2,550,00 to about \$2,800.00, according to the locality in which it is built.